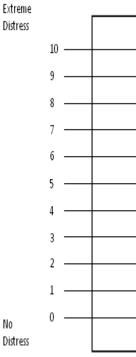

## PALLIATIVE CARE REHABILITATION SERVICE **DISTRESS THERMOMETER**

Patients Name:\_\_\_\_\_

Date of Visit: \_\_\_\_\_

| During the past week    | Check  | the ca                                 | auses of your distress                                                                   |  |                    |                       |  |
|-------------------------|--------|----------------------------------------|------------------------------------------------------------------------------------------|--|--------------------|-----------------------|--|
| now distressed have you |        | $\sqrt{1}$ Please check all that apply |                                                                                          |  |                    |                       |  |
| been?                   | YES    |                                        |                                                                                          |  |                    |                       |  |
|                         |        |                                        | Housing                                                                                  |  |                    | Pain                  |  |
|                         |        |                                        | Insurance / Financial                                                                    |  |                    | Nauseau / vomiting    |  |
|                         |        |                                        | Work / School                                                                            |  |                    | Fatigue               |  |
|                         |        |                                        | Transportation                                                                           |  |                    | Sleep / insomnia      |  |
|                         |        |                                        | Child / Parent                                                                           |  |                    | Getting around        |  |
|                         | FAMI   |                                        | BLEMS                                                                                    |  |                    | Bathing / dressing    |  |
|                         | .,     |                                        | Partner                                                                                  |  |                    | Breathing             |  |
|                         |        |                                        | Children                                                                                 |  |                    | Mouth Sores /         |  |
|                         |        |                                        | children                                                                                 |  |                    | swallowing            |  |
|                         |        |                                        | Other (specify)                                                                          |  |                    | Loss of appetite      |  |
|                         | FMO    | ΙΟΝΔΙ                                  | PROBLEMS                                                                                 |  |                    | Talking               |  |
|                         |        |                                        | Depression                                                                               |  |                    | Constipation /        |  |
| <u> </u>                |        |                                        | Depression                                                                               |  |                    | Diarrhea              |  |
|                         |        |                                        | Nervousness / Anxiety                                                                    |  |                    | Changes in urination  |  |
|                         |        |                                        |                                                                                          |  |                    | Tingling in hands /   |  |
|                         |        |                                        |                                                                                          |  |                    | feet                  |  |
|                         |        |                                        |                                                                                          |  |                    | Sexual problems       |  |
|                         |        |                                        |                                                                                          |  |                    | Skin dry / itch       |  |
|                         |        |                                        |                                                                                          |  |                    | Swollen arms / legs   |  |
|                         | Spirit | Spiritual/Religious Concerns           |                                                                                          |  | Cognitive Problems |                       |  |
|                         |        |                                        | Relating to God                                                                          |  |                    | Forgetfulness         |  |
|                         |        |                                        | Loss of faith                                                                            |  |                    | Seeing/hearing things |  |
|                         |        |                                        | Facing my morality                                                                       |  |                    | Feeling confused      |  |
|                         |        |                                        | Loss of my sense of purpose                                                              |  |                    | Poor thinking         |  |
|                         | Inform | Information Concerns                   |                                                                                          |  |                    |                       |  |
|                         |        |                                        | Lack of information about my diagnosis                                                   |  |                    |                       |  |
|                         |        |                                        | Lack of information about my treatment                                                   |  |                    |                       |  |
|                         |        |                                        | Lack of information about alternative therapy choices                                    |  |                    |                       |  |
|                         |        |                                        | Lack of information about maintain fitness                                               |  |                    |                       |  |
|                         | YES    | NO                                     | Do you wish to get help for an of the problems listed above?                             |  |                    |                       |  |
|                         |        | If YES, which is/are most distressing? |                                                                                          |  |                    |                       |  |
|                         |        |                                        | If we cannot follow-up with you in clinic today, what is the best<br>way to contact you? |  |                    |                       |  |